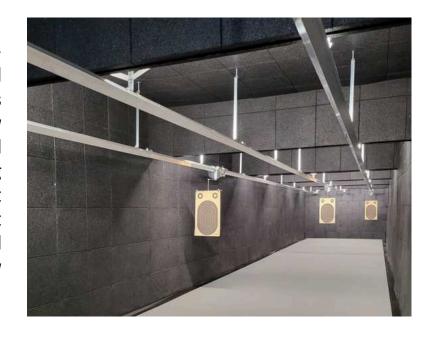

## V-RAIL-RETRIEVER-SYSTEM 25M-300M

The Spieth-V-Rail Retrieval System is perfect for Sports shooters, Hunters and Law enforcement to practice from 25m to 300m. It offers adjustable stopping points at various distances such as 10m, 25m, or 100m, easily controlled by a button interface. Multiple units can be operated through a extra central control system. Constructed from robust, high-quality aluminum with added ballistic protection, the retriever moves along a durable aluminum V-Rail with reinforced chambers, ensuring resilience against impact.

- ✓ Special motor 230V/50Hz
- ✓ Special aluminiumrails with V-profile, protecting the traction rope which runs inside from shots
- ✓ Mounting of the rails and drive at the ceiling with angles in Z-form
- ✓ Special target carriage with 4 carrying rolls and 4 adjustable guiding rolls, thus reaching a very smooth run
- ✓ The desired target height is reached by adjusting the length of the target carrier to the individual height of the room.
- ✓ Different target supports are possible