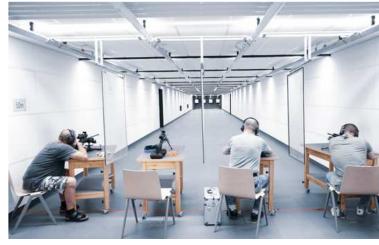

## V-RAIL-RETRIEVER-SYSTEM 25M-300M

The Spieth-V-Rail Retrieval System is perfect for Sports shooters, Hunters and Law enforcement to practice from 25m to 300m. It offers adjustable stopping points at various distances such as 10m, 25m, or 100m, easily controlled by a button interface. Multiple units can be operated through a extra central control system. Constructed from robust, high-quality aluminum with added ballistic protection, the retriever moves along a durable aluminum V-Rail with reinforced chambers, ensuring resilience against impact.

- ✓ Special motor 230V/50Hz
- ✓ Special aluminiumrails with V-profile, protecting the traction rope which runs inside from shots
- ✓ Mounting of the rails and drive at the ceiling with angles in Z-form
- ✓ Special target carriage with 4 carrying rolls and 4 adjustable guiding rolls, thus reaching a very smooth run
- ✓ The desired target height is reached by adjusting the length of the target carrier to the individual height of the room.
- ✓ Different target supports are possible