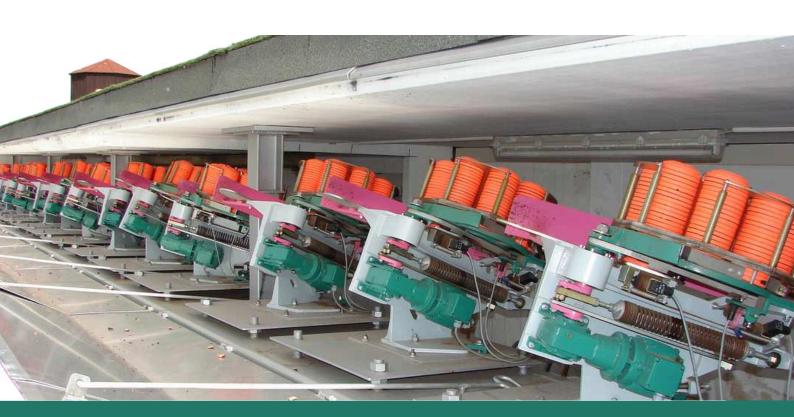

### TRAP AND SKEET

We have the longest experience in the construction of clay ranges for Sport and Hunting purposes in the world.

Modell 320 is concipated as Trap Machine with a magazin capacity of 320 clays, models 320s as Skeet Machine has an extended capacity of approx 400 clays as well as the Turbulence Machine.

All our machines have the highest possibile precision in throwing the clay due to our long experience and the best possible manufacture with selected material. Adjustable special springs guarantee constant throwings from 55m up to 80m as per the rules of the ISSF.

## COMBINE TRAP AND SKEET RANGES

Trap- und Skeet- Schlessanlage kombiniert COMBINED TRAP AND SKEET RANGES