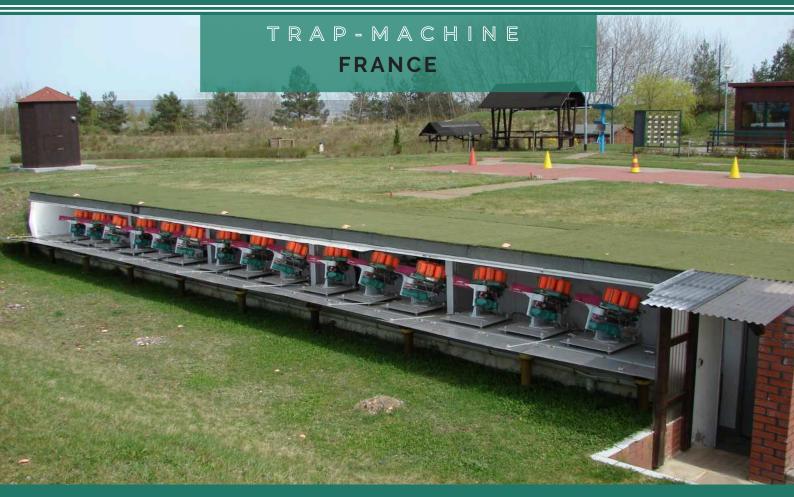

### TRAP AND SKEET

We have the longest experience in the construction of clay ranges for Sport and Hunting purposes in the world.

Modell 320 is concipated as Trap Machine with a magazin capacity of 320 clays, models 320s as Skeet Machine has an extended capacity of approx 400 clays as well as the Turbulence Machine.

All our machines have the highest possibile precision in throwing the clay due to our long experience and the best possible manufacture with selected material. Adjustable special springs guarantee constant throwings from 55m up to 80m as per the rules of the ISSF.