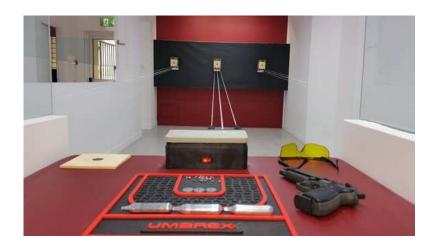

### AIR RIFLE/AIR PISTOL 10M

The Spieth target carrier system for air rifle and air pistol shooting is user-friendly with modern design. Features include a full-surface push plate for easy operation, integrated into a wall, and electronic control with motor shutdown at both wall and target. It allows immediate direction change and can be operated without remote triggering. The system facilitates easy hanging and removal of ropes with a clip. It accommodates shooting on various targets and offers easy emptying of the stainless steel bullet trap.

- ✓ NO EXPERT TECHS
- ✓ REQUIRING MINIMAL SPACE
- EASY USE FOR KIDS AND ADULTS
- ✓ QUICK INSTALL

### SIMPLE SETUP, RELIABLE, EASY TO USE