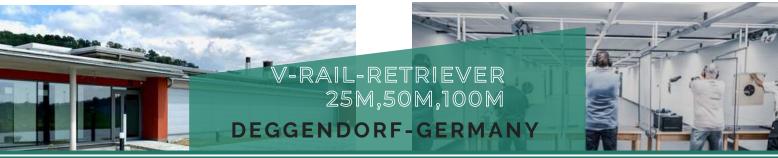

## V-RAIL-RETRIEVER-SYSTEM 25M-300M

The Spieth-V-Rail Retrieval System is perfect for Sports shooters, Hunters and Law enforcement to practice from 25m to 300m. It offers adjustable stopping points at various distances such as 10m, 25m, or 100m, easily controlled by a button interface. Multiple units can be operated through a extra central control system. Constructed from robust, high-quality aluminum with added ballistic protection, the retriever moves along a durable aluminum V-Rail with reinforced chambers, ensuring resilience against impact.

- ✓ Special motor 230V/50Hz
- ✓ Special aluminiumrails with V-profile, protecting the traction rope which runs inside from shots
- ✓ Mounting of the rails and drive at the ceiling with angles in Z-form
- ✓ Special target carriage with 4 carrying rolls and 4 adjustable guiding rolls, thus reaching a very smooth run
- ✓ The desired target height is reached by adjusting the length of the target carrier to the individual height of the room.
- ✓ Different target supports are possible