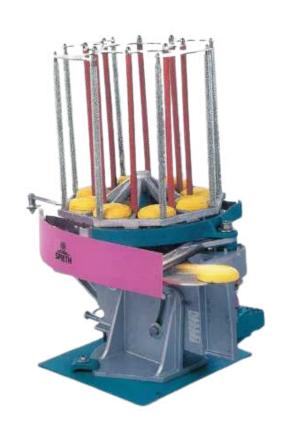

### TRAP AND SKEET

We have the longest experience in the construction of clay ranges for Sport and Hunting purposes in the world.

Modell 320 is concipated as Trap Machine with a magazin capacity of 320 clays, models 320s as Skeet Machine has an extended capacity of approx 400 clays as well as the Turbulence Machine.

All our machines have the highest possibile precision in throwing the clay due to our long experience and the best possible manufacture with selected material. Adjustable special springs guarantee constant throwings from 55m up to 80m as per the rules of the ISSF.