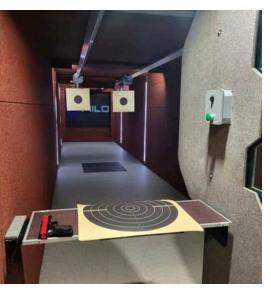

## V-RAIL-RETRIEVER-SYSTEM 25M-300M

The Spieth-V-Rail Retrieval System is perfect for Sports shooters, Hunters and Law enforcement to practice from 25m to 300m. It offers adjustable stopping points at various distances such as 10m, 25m, or 100m, easily controlled by a button interface. Multiple units can be operated through a extra central control system. Constructed from robust, high-quality aluminum with added ballistic protection, the retriever moves along a durable aluminum V-Rail with reinforced chambers, ensuring resilience against impact.

- ✓ Special motor 230V/50Hz
- ✓ Special aluminiumrails with V-profile, protecting the traction rope which runs inside from shots
- ✓ Mounting of the rails and drive at the ceiling with angles in Z-form
- ✓ Special target carriage with 4 carrying rolls and 4 adjustable guiding rolls, thus reaching a very smooth run
- ✓ The desired target height is reached by adjusting the length of the target carrier to the individual height of the room.
- ✓ Different target supports are possible