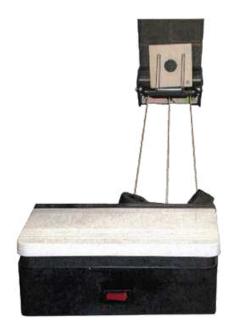

### AIR RIFLE/AIR PISTOL 10M

The Spieth target carrier system for air rifle and air pistol shooting is user-friendly with modern design. Features include a full-surface push plate for easy operation, integrated into a wall, and electronic control with motor shutdown at both wall and target. It allows immediate direction change and can be operated without remote triggering. The system facilitates easy hanging and removal of ropes with a clip. It accommodates shooting on various targets and offers easy emptying of the stainless steel bullet trap.