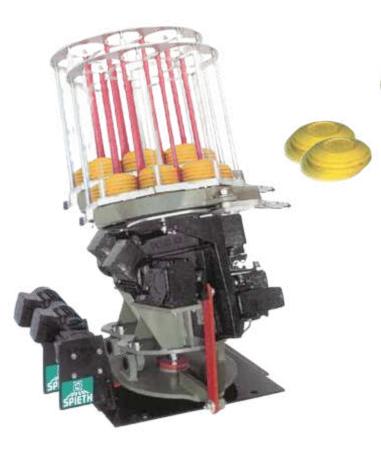

### TRAP AND SKEET

We have the longest experience in the construction of clay ranges for Sport and Hunting purposes in the world.

Modell 320 is concipated as Trap Machine with a magazin capacity of 320 clays, models 320s as Skeet Machine has an extended capacity of approx 400 clays as well as the Turbulence Machine.

All our machines have the highest possibile precision in throwing the clay due to our long experience and the best possible manufacture with selected material. Adjustable special springs guarantee constant throwings from 55m up to 80m as per the rules of the ISSF.