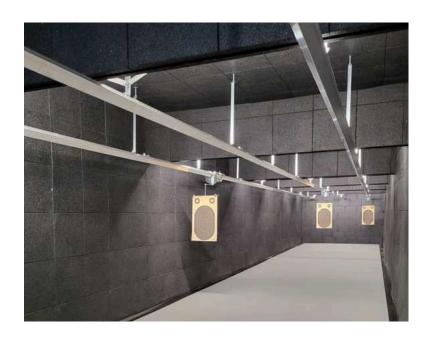

## V-RAIL-RETRIEVER-SYSTEM 25M-300M

The Spieth-V-Rail Retrieval System is perfect for Sports shooters, Hunters and Law enforcement to practice from 25m to 300m. It offers adjustable stopping points at various distances such as 10m, 25m, or 100m, easily controlled by a button interface. Multiple units can be operated through a extra central control system. Constructed from robust, high-quality aluminum with added ballistic protection, the retriever moves along a durable aluminum V-Rail with reinforced chambers, ensuring resilience against impact.

- ✓ Special motor 230V/50Hz
- ✓ Special aluminiumrails with V-profile, protecting the traction rope which runs inside from shots
- ✓ Mounting of the rails and drive at the ceiling with angles in Z-form
- ✓ Special target carriage with 4 carrying rolls and 4 adjustable guiding rolls, thus reaching a very smooth run
- ✓ The desired target height is reached by adjusting the length of the target carrier to the individual height of the room.
- ✓ Different target supports are possible