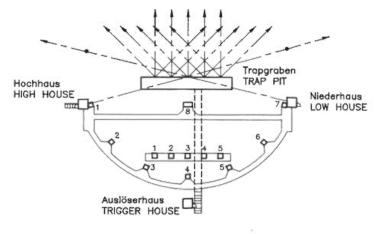

## COMBINE TRAP AND SKEET RANGES

Trap- und Skeet- Schlessanlage kombiniert COMBINED TRAP AND SKEET RANGES