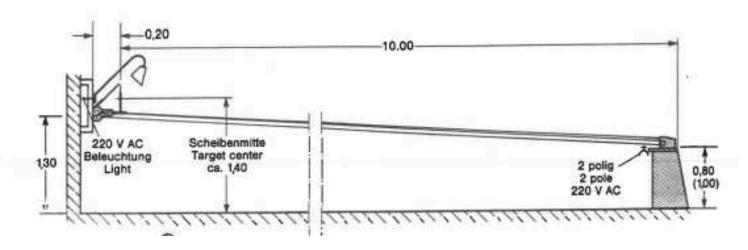

### AIR RIFLE/AIR PISTOL 10M

The Spieth target carrier system for air rifle and air pistol shooting is user-friendly with modern design. Features include a full-surface push plate for easy operation, integrated into a wall, and electronic control with motor shutdown at both wall and target. It allows immediate direction change and can be operated without remote triggering. The system facilitates easy hanging and removal of ropes with a clip. It accommodates shooting on various targets and offers easy emptying of the stainless steel bullet trap.