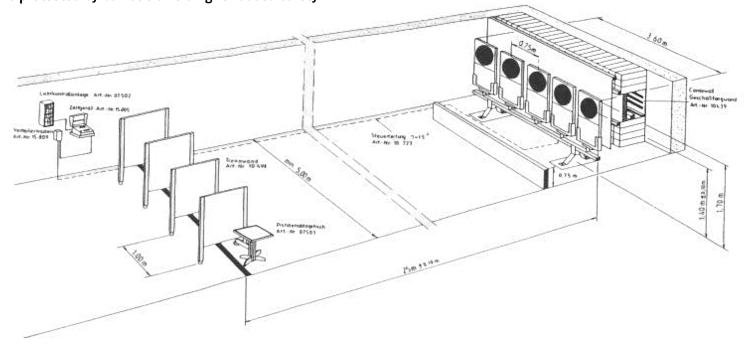

## COMBINE TRAP AND SKEET RANGES

Trap- und Skeet- Schlessanlage kombiniert COMBINED TRAP AND SKEET RANGES

## V-RAIL-RETRIEVER-SYSTEM 25M-300M

The Spieth-V-Rail Retrieval System is perfect for Sports shooters, Hunters and Law enforcement to practice from 25m to 300m. It offers adjustable stopping points at various distances such as 10m, 25m, or 100m, easily controlled by a button interface. Multiple units can be operated through a extra central control system. Constructed from robust, high-quality aluminum with added ballistic protection, the retriever moves along a durable aluminum V-Rail with reinforced chambers, ensuring resilience against impact.

- ✓ Special motor 230V/50Hz
- ✓ Special aluminiumrails with V-profile, protecting the traction rope which runs inside from shots
- ✓ Mounting of the rails and drive at the ceiling with angles in Z-form
- ✓ Special target carriage with 4 carrying rolls and 4 adjustable guiding rolls, thus reaching a very smooth run
- ✓ The desired target height is reached by adjusting the length of the target carrier to the individual height of the room.
- ✓ Different target supports are possible