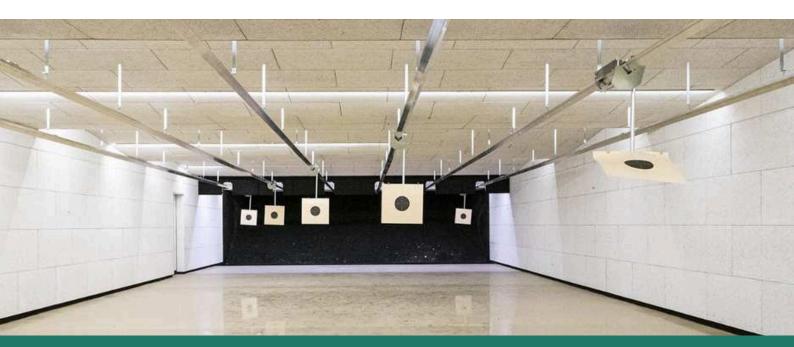

### AIR RIFLE/AIR PISTOL 10M

The Spieth target carrier system for air rifle and air pistol shooting is user-friendly with modern design. Features include a full-surface push plate for easy operation, integrated into a wall, and electronic control with motor shutdown at both wall and target. It allows immediate direction change and can be operated without remote triggering. The system facilitates easy hanging and removal of ropes with a clip. It accommodates shooting on various targets and offers easy emptying of the stainless steel bullet trap.

## V-RAIL-RETRIEVER-SYSTEM 25M-300M

The Spieth-V-Rail Retrieval System is perfect for Sports shooters, Hunters and Law enforcement to practice from 25m to 300m. It offers adjustable stopping points at various distances such as 10m, 25m, or 100m, easily controlled by a button interface. Multiple units can be operated through a extra central control system. Constructed from robust, high-quality aluminum with added ballistic protection, the retriever moves along a durable aluminum V-Rail with reinforced chambers, ensuring resilience against impact.