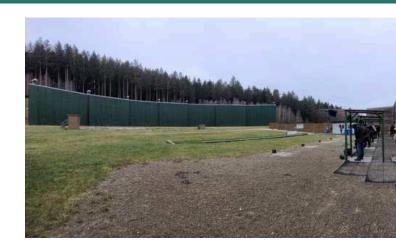

### TRAP AND SKEET

We have the longest experience in the construction of clay ranges for Sport and Hunting purposes in the world.

Modell 320 is concipated as Trap Machine with a magazin capacity of 320 clays, models 320s as Skeet Machine has an extended capacity of approx 400 clays as well as the Turbulence Machine.

All our machines have the highest possibile precision in throwing the clay due to our long experience and the best possible manufacture with selected material. Adjustable special springs guarantee constant throwings from 55m up to 80m as per the rules of the ISSF.