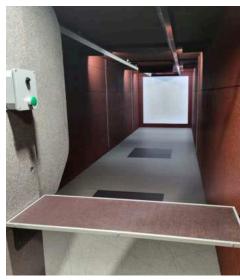

## V-RAIL-RETRIEVER-SYSTEM 25M-300M

The Spieth-V-Rail Retrieval System is perfect for Sports shooters, Hunters and Law enforcement to practice from 25m to 300m. It offers adjustable stopping points at various distances such as 10m, 25m, or 100m, easily controlled by a button interface. Multiple units can be operated through a extra central control system. Constructed from robust, high-quality aluminum with added ballistic protection, the retriever moves along a durable aluminum V-Rail with reinforced chambers, ensuring resilience against impact.

- ✓ Special motor 230V/50Hz
- ✓ Special aluminiumrails with V-profile, protecting the traction rope which runs inside from shots
- ✓ Mounting of the rails and drive at the ceiling with angles in Z-form
- ✓ Special target carriage with 4 carrying rolls and 4 adjustable guiding rolls, thus reaching a very smooth run
- ✓ The desired target height is reached by adjusting the length of the target carrier to the individual height of the room.
- ✓ Different target supports are possible