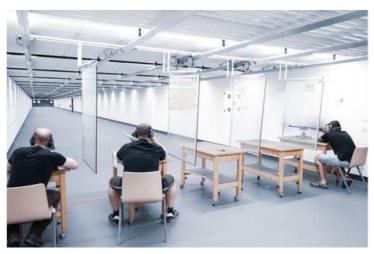

## V-RAIL-RETRIEVER-SYSTEM 25M-300M

The Spieth-V-Rail Retrieval System is perfect for Sports shooters, Hunters and Law enforcement to practice from 25m to 300m. It offers adjustable stopping points at various distances such as 10m, 25m, or 100m, easily controlled by a button interface. Multiple units can be operated through a extra central control system. Constructed from robust, high-quality aluminum with added ballistic protection, the retriever moves along a durable aluminum V-Rail with reinforced chambers, ensuring resilience against impact.

- ✓ Special motor 230V/50Hz
- ✓ Special aluminiumrails with V-profile, protecting the traction rope which runs inside from shots
- ✓ Mounting of the rails and drive at the ceiling with angles in Z-form
- ✓ Special target carriage with 4 carrying rolls and 4 adjustable guiding rolls, thus reaching a very smooth run
- ✓ The desired target height is reached by adjusting the length of the target carrier to the individual height of the room.
- ✓ Different target supports are possible